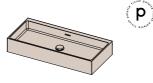

## Suite basin

Suite is designed as a project basin. Its open and friendly yet minimalist design with straight lines make it a perfect design for any type of hotel or appartment project. The optional tray can be placed on the left or right side to give bathroom products like hand soaps and creams an elegant place to stand.

SUI02-PWCLAY basin w800 x d370 x h130mm countertop model

SUI02-PDBLACK basin w800 x d370 x h130mm countertop model

SUITRA1 tray w120 x d359 x h12mm in white or colored Himacs