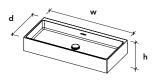

SUI02-PWCLAY basin w800 x d370 x h130mm countertop model

SUI02-PDBLACK basin w800 x d370 x h130mm countertop model

SUITRA1 tray w120 x d359 x h12mm in white or colored Himacs