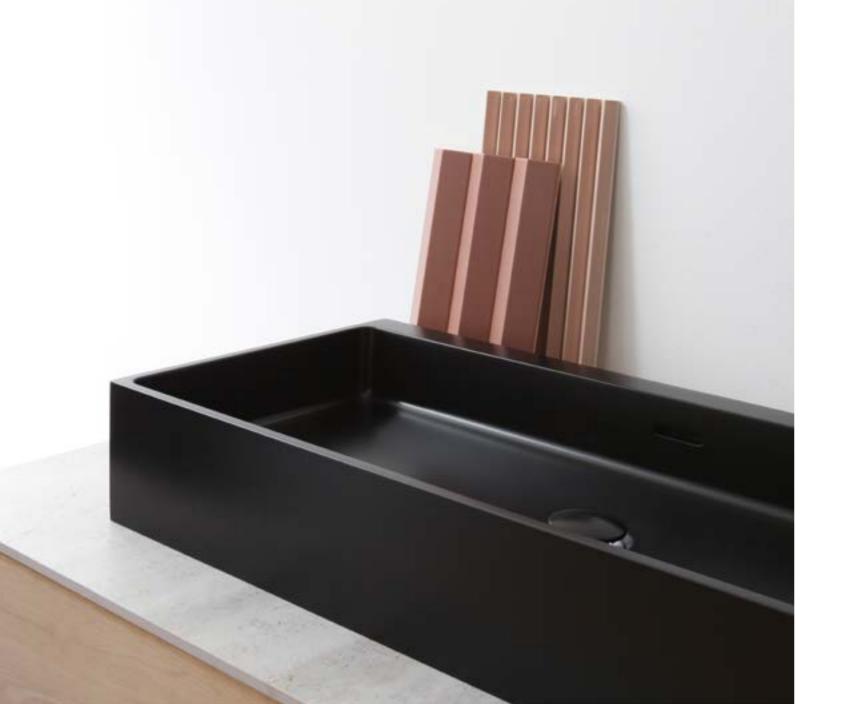

## Suite basin

Suite is designed as a project basin. Its open and friendly yet minimalist design with straight lines make it a perfect design for any type of hotel or appartment project. The optional tray can be placed on the left or right side to give bathroom products like hand soaps and creams an elegant place to stand.

## Specifications

- •
- Limited Edition Made in Velluto® biobased with Palette finish ٠
- with closable click-clack drain with Velluto® biobased cover
- optional tray available in white or colored Himacs

SUI02-PWCLAY basin w800 x d370 x h130mm countertop model

SUI02-PDBLACK basin w800 x d370 x h130mm countertop model

SUITRA1 tray w120 x d359 x h12mm in white or colored Himacs