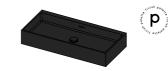

## Suite basin

Suite is designed as a project basin. Its open and friendly yet minimalist design with straight lines make it a perfect design for any type of hotel or appartment project. The optional tray can be placed on the left or right side to give bathroom products like hand soaps and creams an elegant place to stand.

SUI02-PWCLAY basin w800 x d370 x h130mm countertop model

SUI02-PDBLACK basin w800 x d370 x h130mm countertop model

SUITRA1 tray w120 x d359 x h12mm in white or colored Himacs