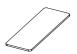

## Suite basin

Suite is designed as a project basin. Its open and friendly yet minimalist design with straight lines make it a perfect design for any type of hotel or appartment project. The optional tray can be placed on the left or right side to give bathroom products like hand soaps and creams an elegant place to stand.

SUI02-PWCLAY basin w800 x d370 x h130mm countertop model

SUI02-PDBLACK basin w800 x d370 x h130mm countertop model

SUITRA1 tray w120 x d359 x h12mm in white or colored Himacs