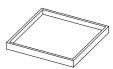

## Basq tray

Besides Natural Oak, Basq trays are also available in different Himacs colors.

Though a natural complement to the Box washbasin, the Basq trays can also be combined with all other Not Only White washbasins and Flat shelf in Himacs.

## Specifications

• Basq trays can be combined with Base, Blend, Box, Form, Kuub, Mono, Noon washbasins and Flat shelfs with a lower side plateau by using code XPL

CBX40040 w400 x d400 x h40mm