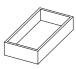

## Plateau for Basq tray

To create a plateau (code **XPL**) for the Basq tray, the edge on one or both sides of the washbasin can be lowered.

Calculate the washbasin without accounting for the plateau and then add the cost of code XPL.

The width (w) and height (h) are to be defined by you.

Oak veneer 7mm

CBX40040-NO w400 x d400 x h40mm