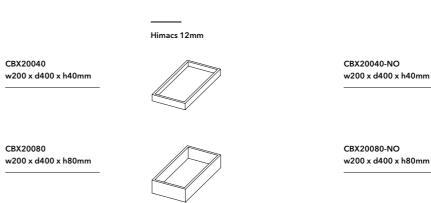

## Specifications

• Basq trays can be combined with Base, Blend, Box, Form, Kuub, Mono, Noon washbasins and Flat shelfs with a lower side plateau by using code XPL

CBX40040 w400 x d400 x h40mm

The width (w) and height (h) are to be defined by you.

Oak veneer 7mm

CBX40040-NO w400 x d400 x h40mm