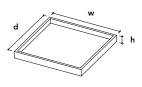

## Specifications

• Basq trays can be combined with Base, Blend, Box, Form, Kuub, Mono, Noon washbasins and Flat shelfs with a lower side plateau by using code XPL

CBX40040 w400 x d400 x h40mm

The width (w) and height (h) are to be defined by you.

Oak veneer 7mm

CBX40040-NO w400 x d400 x h40mm