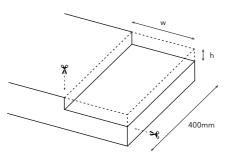

## Plateau for Basq tray

To create a plateau (code **XPL**) for the Basq tray, the edge on one or both sides of the washbasin can be lowered.

Calculate the washbasin without accounting for the plateau and then add the cost of code XPL.

The width (w) and height (h) are to be defined by you.

Oak veneer 7mm

CBX40040-NO w400 x d400 x h40mm