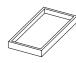

## Basq tray

Besides Natural Oak, Basq trays are also available in different Himacs colors.

Though a natural complement to the Box washbasin, the Basq trays can also be combined with all other Not Only White washbasins and Flat shelf in Himacs.

## Specifications

• Basq trays can be combined with Base, Blend, Box, Form, Kuub, Mono, Noon washbasins and Flat shelfs with a lower side plateau by using code XPL

CBX40040 w400 x d400 x h40mm