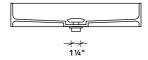

## Drain type

68

Nest is delivered with matching free flow Velluto® drain cover. See drawing below.

## Drain type

Nest is delivered with matching free flow Velluto® drain cover. See drawing below.