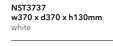

d370mm

d370mm

NST3737-PNCS / NST3737-PRAL w370 x d370 x h130mm Palette finish - custom color

NST3737-SNCS / NST3737-SRAL w370 x d370 x h130mm Soft Touch coating - custom color