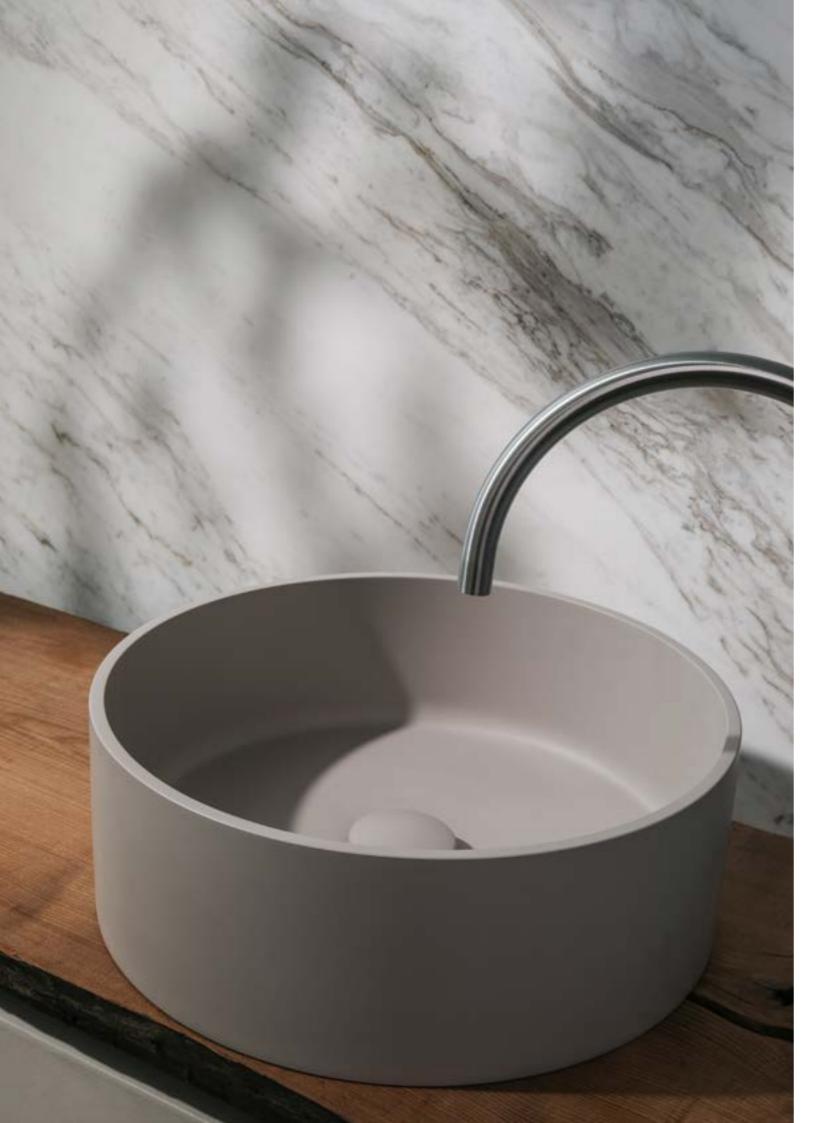

# Nest

Nest is an elegant, slim-edged countertop washbasin made of white Velluto® biobased. The collection offers a round, square and rectangular model.

The round model is also standard available with a silk grey Soft Touch coating.

Depending on the styling of the overal setting, Nest can create a simple and pure feeling. Yet by introducing elements like a marble shelf and copper tapware, Nest can achieve the ultimate classical and luxurious look.

Nest collection is perfectly suitable for residential as well as commercial projects. Especially with our Palette finish and haptic Soft Touch coating unique designs can be created that suit your bathroom design.