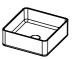

d370mm

d370mm

NST3737-PNCS / NST3737-PRAL w370 x d370 x h130mm Palette finish - custom color

NST3737-SNCS / NST3737-SRAL w370 x d370 x h130mm Soft Touch coating - custom color