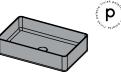

d370mm

d370mm

NST3737-PNCS / NST3737-PRAL w370 x d370 x h130mm Palette finish - custom color

NST3737-SNCS / NST3737-SRAL w370 x d370 x h130mm Soft Touch coating - custom color