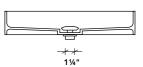

## Drain type

68

Nest is delivered with matching free flow Velluto® drain cover. See drawing below.

## Drain type

Nest is delivered with matching free flow Velluto® drain cover. See drawing below.