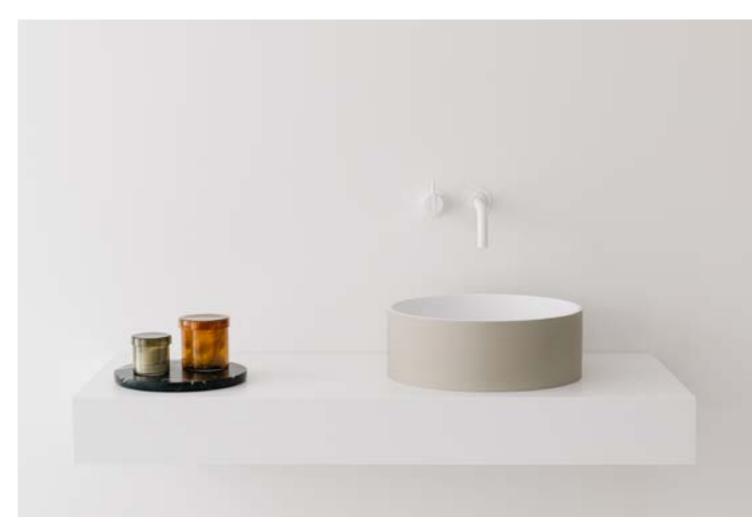

# Nest

Nest is an elegant, slim-edged countertop washbasin made of white Velluto® biobased. The collection offers a round, square and rectangular model.

The round model is also standard available with a silk grey Soft Touch coating.

Nest collection is perfectly suitable for residential as well as commercial projects. Especially with our Palette finish and haptic Soft Touch coating unique designs can be created that suit your bathroom design.

- O White Velluto® biobased
- with Palette finish
- with Soft Touch coating
- Silk Grey Soft Touch coating

**Nest** Models