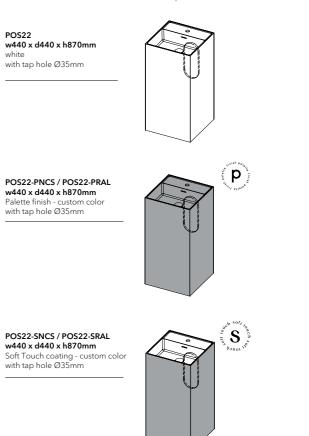

# Pose

Pose collection is a serie of round and square pilars. The matte white columns have a thin edge of 10mm and are made of the high quality solid surface material Velluto® biobased.

Because of its noble appearance, Pose collection can effortlessly be used in many styles. Be it at home or in a commercial environment. To give it an individual signature, the complete product can be colored with our Palette finish. Or emphasize only the outside of Pose with our tactile Soft Touch coating.

#### Materials and colors

**Specifications** 

floor-standing model

with siphon opening in back

•

٠

•

٠

•

including click-clack waste kit with Velluto® drain cover

optional: Palette finish in custom NCS or RAL color optional: Soft Touch coating in custom NCS or RAL color

- with Palette finish in custom NCS or RAL color possible
- with Soft Touch coating in custom NCS or RAL color possible