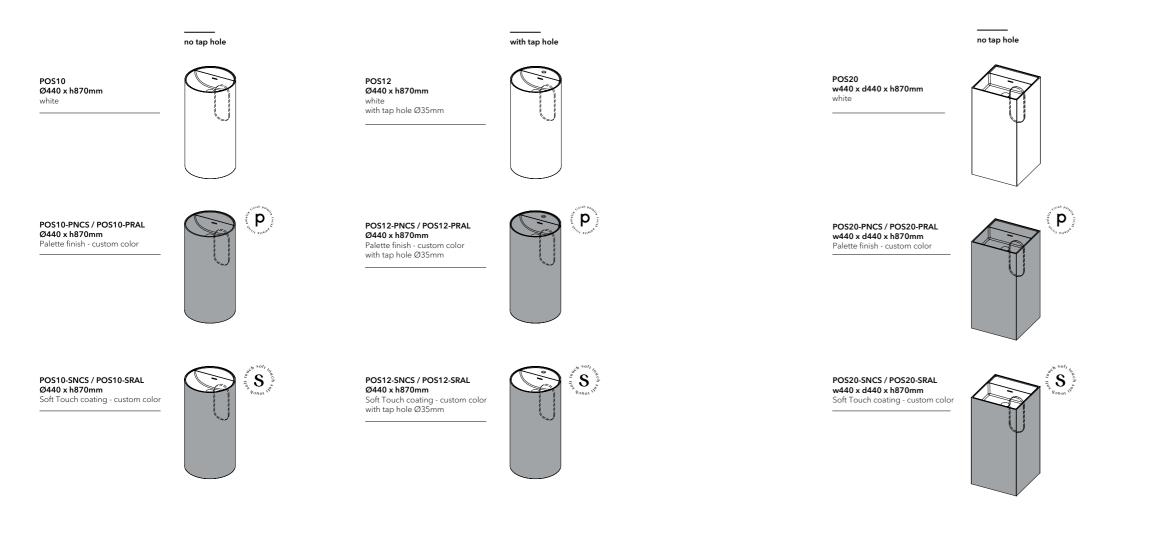

#### Pose Models

870

Ø440

- including click-clack waste kit with Velluto® drain cover ٠
- floor-standing model ٠
- with siphon opening in back ٠
- optional: Palette finish in custom NCS or RAL color ٠
- ٠ optional: Soft Touch coating in custom NCS or RAL color

#### Materials and colors

**Specifications** 

floor-standing model

with siphon opening in back

•

٠

•

٠

•

including click-clack waste kit with Velluto® drain cover

optional: Palette finish in custom NCS or RAL color optional: Soft Touch coating in custom NCS or RAL color

- with Palette finish in custom NCS or RAL color possible
- with Soft Touch coating in custom NCS or RAL color possible

with tap hole