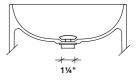

## Drain type

Pose is delivered with matching Velluto® drain cover. See drawing below.

with tap hole