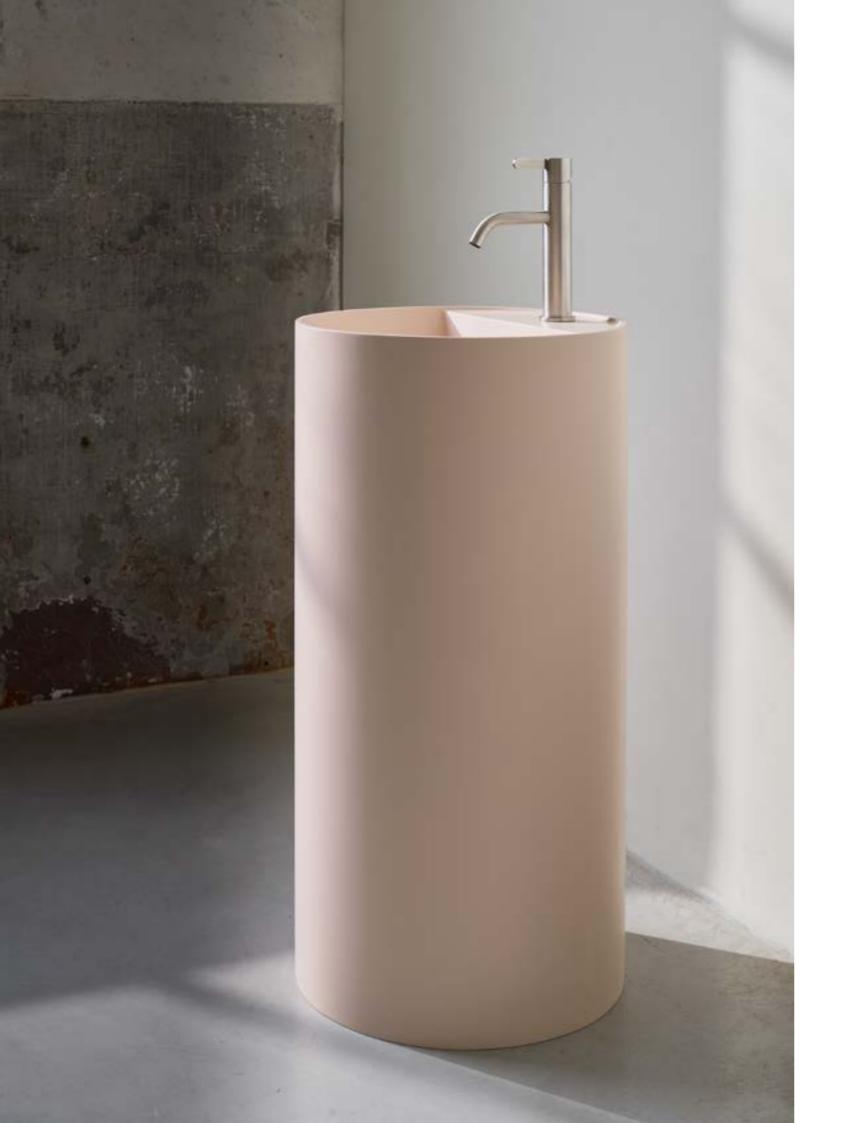

# Pose

Pose collection is a serie of round and square pilars. The matte white columns have a thin edge of 10mm and are made of the high quality solid surface material Velluto® biobased.

Because of its noble appearance, Pose collection can effortlessly be used in many styles. Be it at home or in a commercial environment. To give it an individual signature, the complete product can be colored with our Palette finish. Or emphasize only the outside of Pose with our tactile Soft Touch coating.

Creating a luxurious, modest bathroom has never been this easy.

Pose