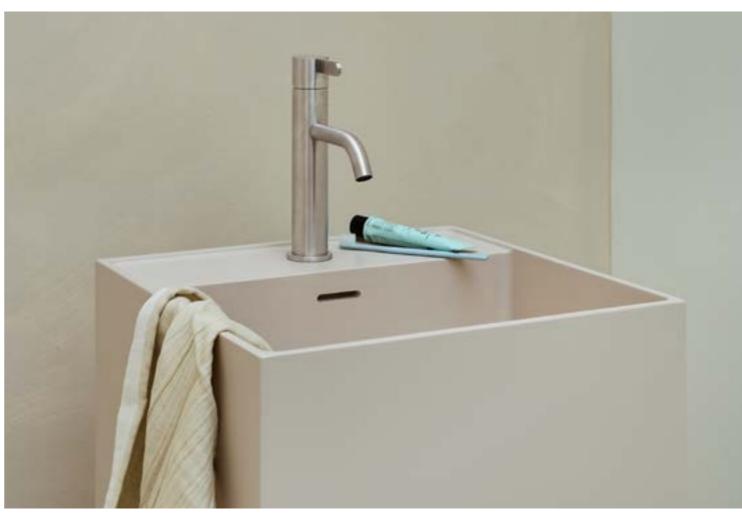

## Drain type

Pose is delivered with matching Velluto® drain cover. See drawing below.