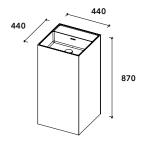

#### Pose Models

870

Ø440

- including click-clack waste kit with Velluto® drain cover ٠
- floor-standing model ٠
- with siphon opening in back ٠
- optional: Palette finish in custom NCS or RAL color ٠
- ٠ optional: Soft Touch coating in custom NCS or RAL color