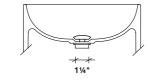

## Drain type

Pose is delivered with matching Velluto® drain cover. See drawing below.

with tap hole