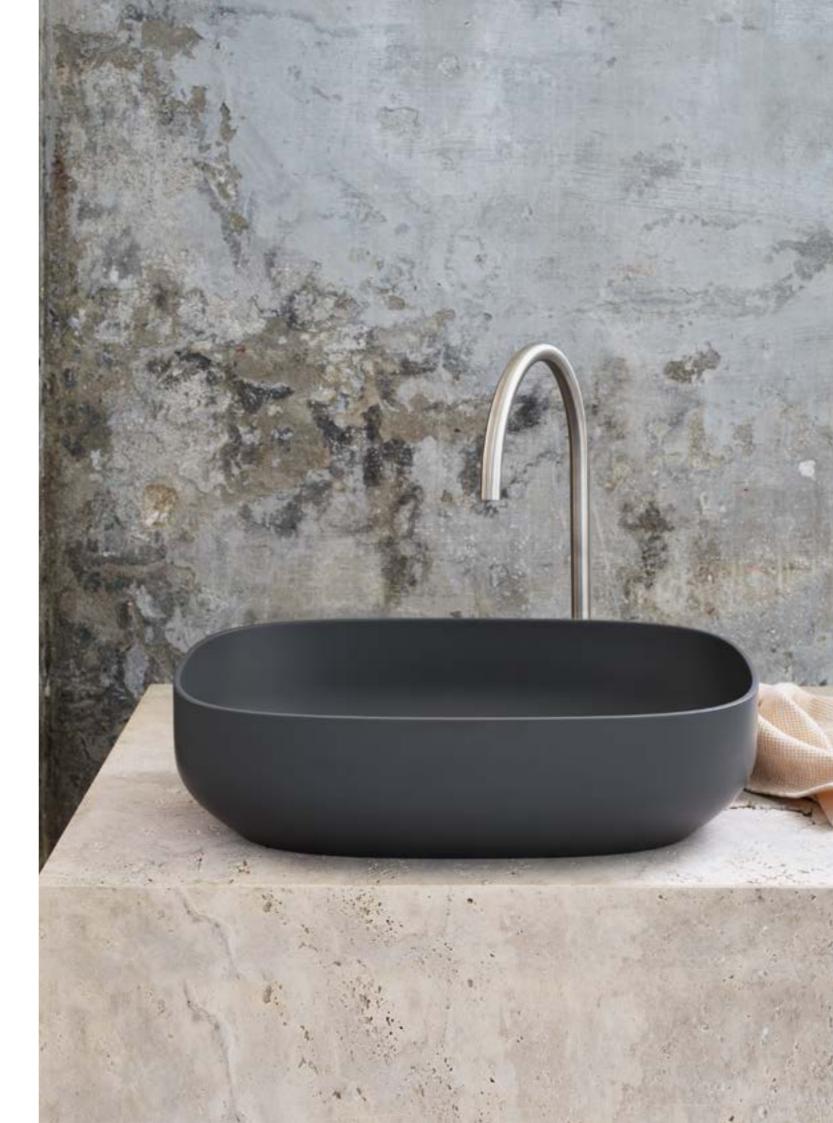

## Still oval

Still collection is a serie of circular and ovoidal shapes, each with a thin edge of 5mm, that radiate a certain lightness.

Made of Velluto® biobased, the velvet touch of the material emphasizes the softness of the spacious bowls. The timeless shapes make this collection an everyday classic, for any style.

Still collection is perfectly suitable for residential as well as commercial projects. Especially with our Palette finish and haptic Soft Touch coating unique designs can be created that suit your bathroom design.