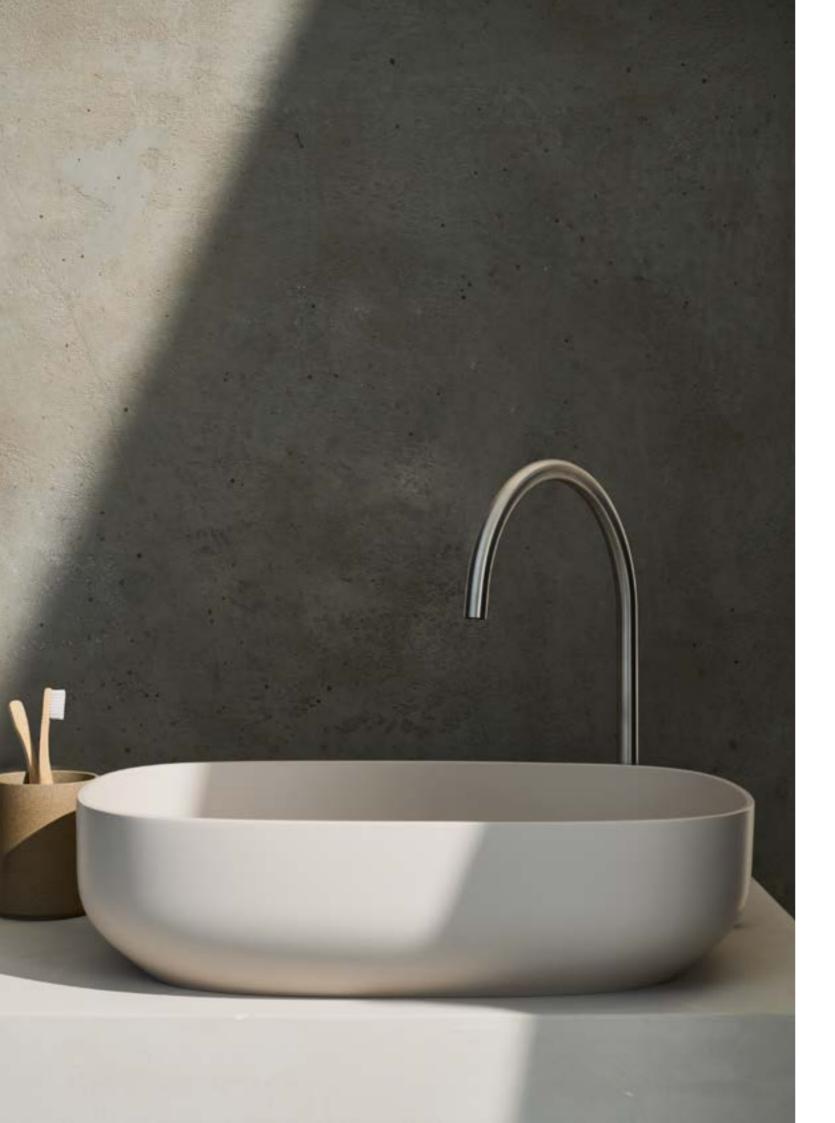

## Still oval

Still collection is a serie of circular and ovoidal shapes, each with a thin edge of 5mm, that radiate a certain lightness.

Made of Velluto® biobased, the velvet touch of the material emphasizes the softness of the spacious bowls. The timeless shapes make this collection an everyday classic, for any style.

Still collection is perfectly suitable for residential as well as commercial projects. Especially with our Palette finish and haptic Soft Touch coating unique designs can be created that suit your bathroom design.