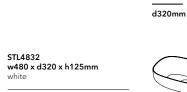

## Still oval

Still Models

125

480 / 580

- including free flow waste kit with Velluto® drain cover countertop model •
- ٠
- ٠
- optional: Palette finish in custom NCS or RAL color optional: Soft Touch coating in custom NCS or RAL color •

STL4832-PNCS / STL4832-PRAL w480 x d320 x h125mm Palette finish in custom color

STL4832-SNCS / STL4832-SRAL w480 x d320 x h125mm Soft Touch finish in custom color

р

р

STL4832 w480 x d320 x h125mm white

320/380