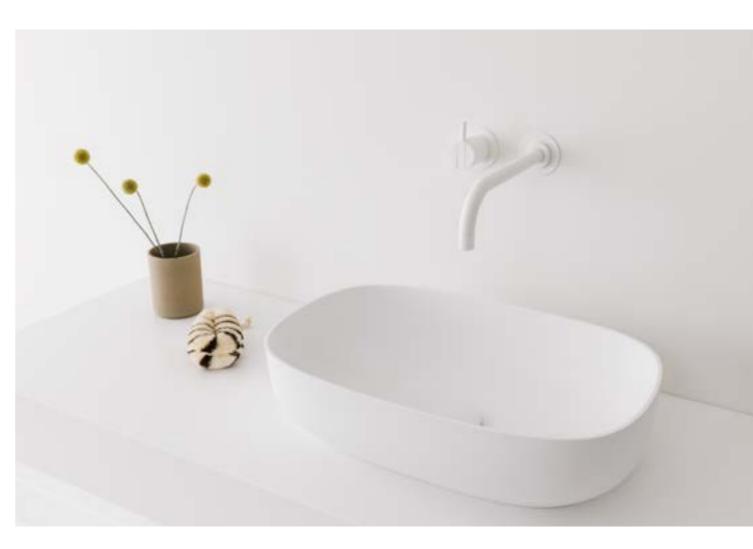

## Still oval

Still collection is a serie of circular and ovoidal shapes, each with a thin edge of 5mm, that radiate a certain lightness.

Made of Velluto® biobased, the velvet touch of the material emphasizes the softness of the spacious bowls. The timeless shapes make this collection an everyday classic, for any style.

Still collection is perfectly suitable for residential as well as commercial projects. Especially with our Palette finish and haptic Soft Touch coating unique designs can be created that suit your bathroom design.