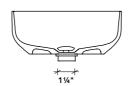

### Drain type

Still is delivered with matching free flow Velluto® drain cover. See drawing below.