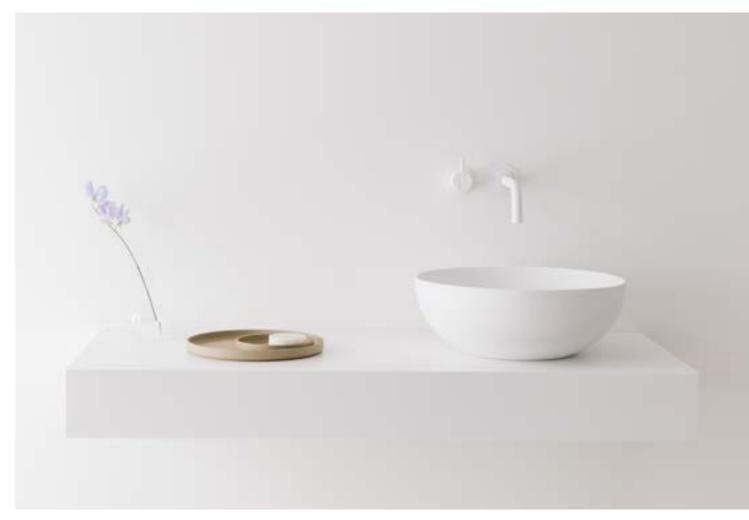

# Still round

Still collection is a serie of circular and ovoidal shapes, each with a thin edge of 5mm, that radiate a certain lightness.

Made of Velluto® biobased, the velvet touch of the material emphasizes the softness of the spacious bowls. The timeless shapes make this collection an everyday classic, for any style.

Still collection is perfectly suitable for residential as well as commercial projects. Especially with our Palette finish and haptic Soft Touch coating unique designs can be created that suit your bathroom design.