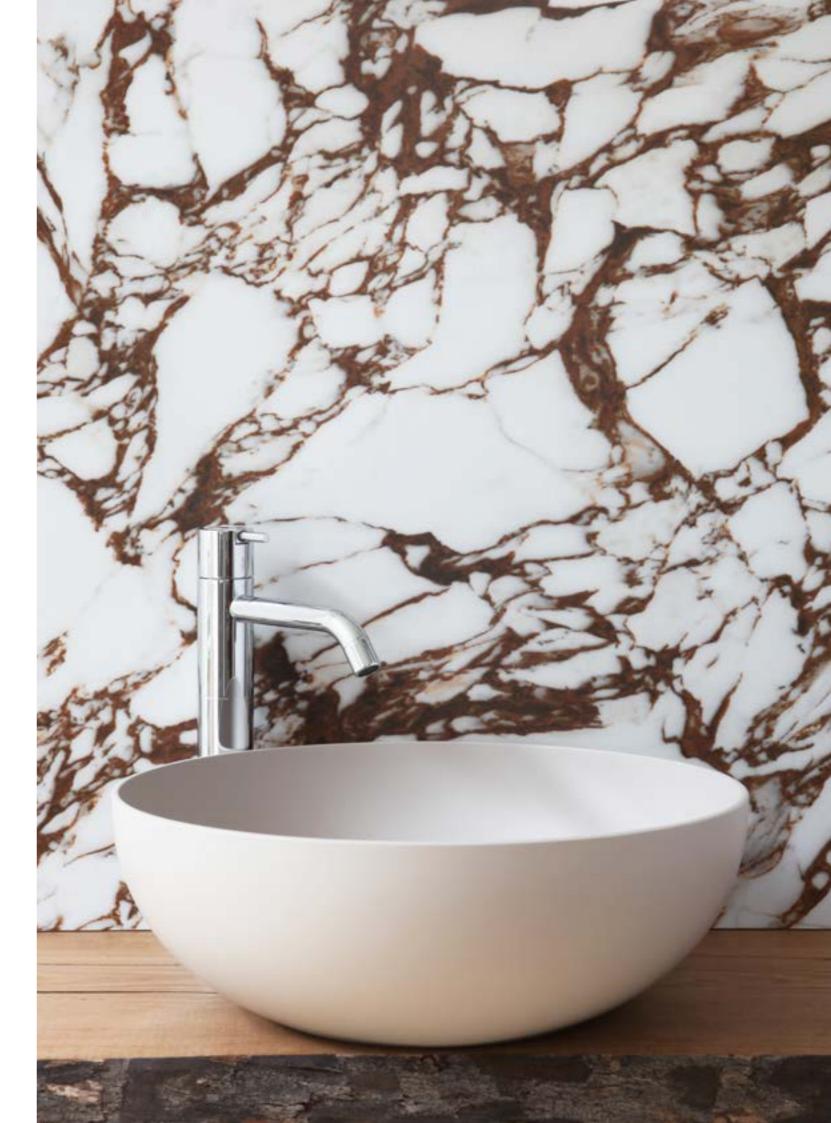

# Still round

Still collection is a serie of circular and ovoidal shapes, each with a thin edge of 5mm, that radiate a certain lightness.

Made of Velluto® biobased, the velvet touch of the material emphasizes the softness of the spacious bowls. The timeless shapes make this collection an everyday classic, for any style.

Still collection is perfectly suitable for residential as well as commercial projects. Especially with our Palette finish and haptic Soft Touch coating unique designs can be created that suit your bathroom design.