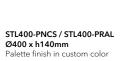

#### Ø400mm

STL400 Ø400 x h140mm white

STL400-PWCLAY Ø400 x h140mm Palette finish in Warm Clay

STL400-PDBLACK Ø400 x h140mm Palette finish in Deep Black

STL400-SNCS / STL400-SRAL Ø400 x h140mm Soft Touch finish in custom color