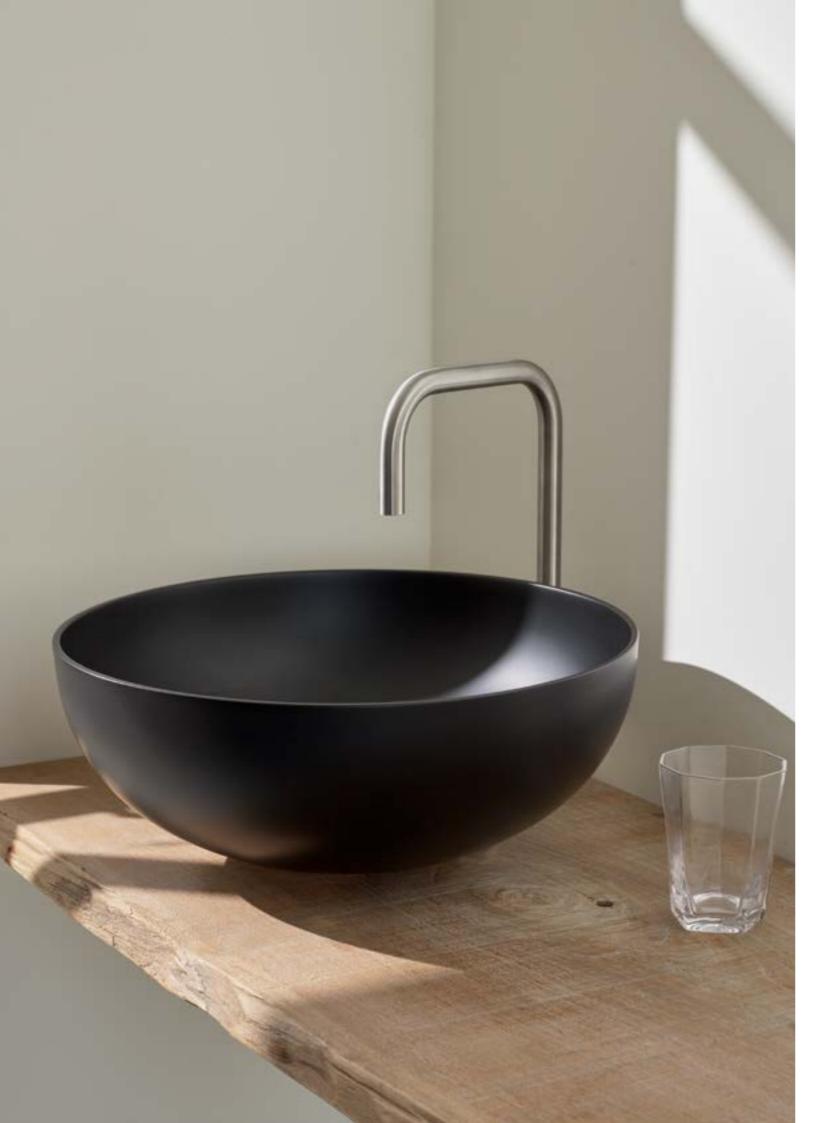

# Still round

Still collection is a serie of circular and ovoidal shapes, each with a thin edge of 5mm, that radiate a certain lightness.

Made of Velluto® biobased, the velvet touch of the material emphasizes the softness of the spacious bowls. The timeless shapes make this collection an everyday classic, for any style.

Still collection is perfectly suitable for residential as well as commercial projects. Especially with our Palette finish and haptic Soft Touch coating unique designs can be created that suit your bathroom design.