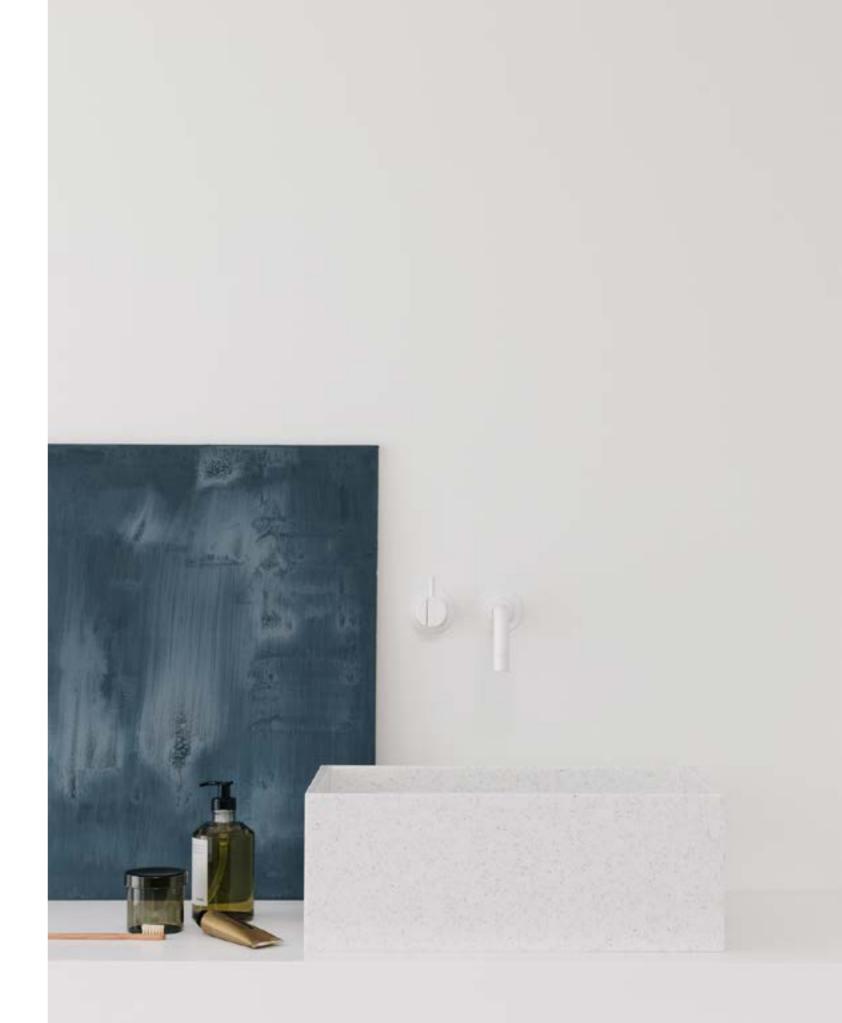

## Fall

Generous volumes in soft hues characterize Fall collection by designer Joost van der Vecht. A series of 3 countertop models, where the need for space determines the choice.

The concept is based on a play with height. Fall comes in a height of 180mm, 270mm and 360mm. The high Fall basin of 360mm will naturally be placed on a shelf closer to the floor which results in a nifty volume next to basin for accessories.

Fall has a soft minimalist appearance due to its straight lines combined with the smooth color tints of Himacs like Sea Oat Quartz, Peanut Butter and White Quartz.

Design by Joost van der Vecht

- O White Himacs
- O White Quartz Himacs
- O Sea Oat Quartz Himacs
- Peanut Butter Himacs

## Specifications

- with 5mm slot drain
  removable inlay for cleaning
  countertop model
  delivered in White, White Quartz, Sea Oat Quartz and Peanut Butter Himacs

w480mm

**FFA01** w480 x d300 x h180mm inlay 120mm down from top