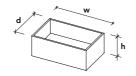

## Specifications

- with 5mm slot drain
  removable inlay for cleaning
  countertop model
  delivered in White, White Quartz, Sea Oat Quartz and Peanut Butter Himacs

w480mm

**FFA01** w480 x d300 x h180mm inlay 120mm down from top

**FFA02 w480 x d300 x h270mm** inlay 180mm down from top

**FFA03 w480 x d300 x h360mm** inlay 240mm down from top