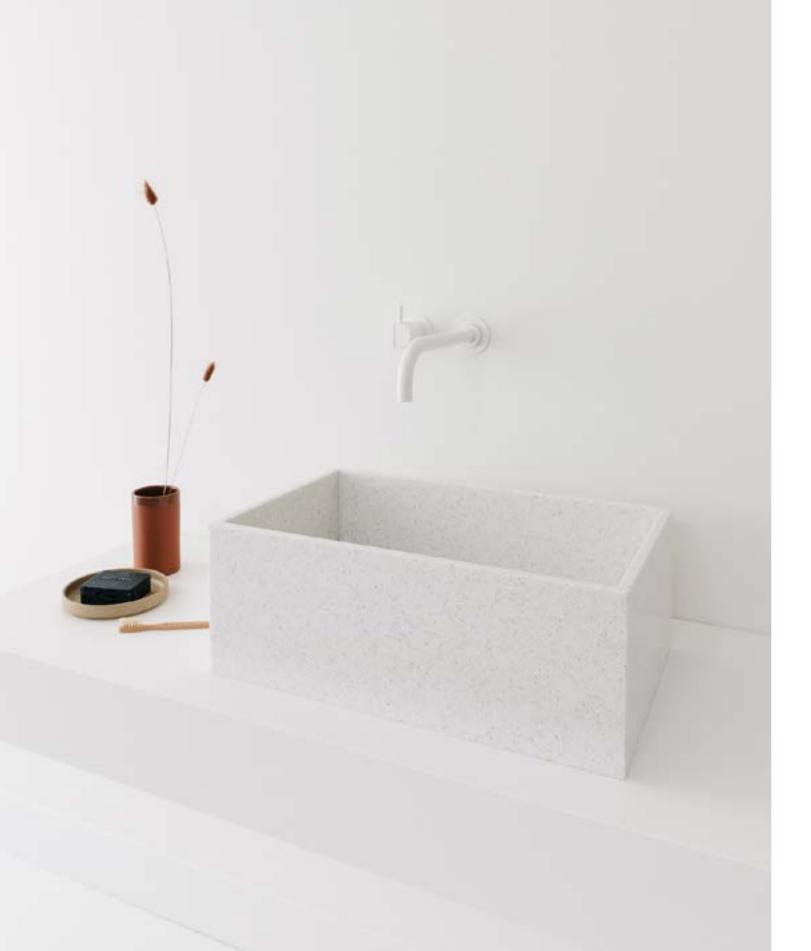

## Fall

Generous volumes in soft hues characterize Fall collection by designer Joost van der Vecht. A series of 3 countertop models, where the need for space determines the choice.

The concept is based on a play with height. Fall comes in a height of 180mm, 270mm and 360mm. The high Fall basin of 360mm will naturally be placed on a shelf closer to the floor which results in a nifty volume next to basin for accessories.

## Specifications

- with 5mm slot drain
  removable inlay for cleaning
  countertop model
  delivered in White, White Quartz, Sea Oat Quartz and Peanut Butter Himacs

w480mm

**FFA01** w480 x d300 x h180mm inlay 120mm down from top

**FFA02 w480 x d300 x h270mm** inlay 180mm down from top

**FFA03 w480 x d300 x h360mm** inlay 240mm down from top