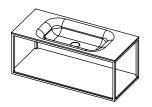

FFRB08 w1150 x d400 x h370mm bowl w473 x d233 x h90mm

FFRB03 w1150 x d400 x h370mm bowl w473 x d233 x h90mm

FFRB10 w900 x d400 x h370mm bowl w473 x d233 x h90mm

FFRB04 w1150 x d400 x h370mm bowl w973 x d233 x h90mm