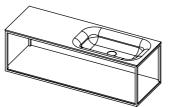

## Frame

The open structure of the Frame collection literally frames and reveals the shape of the basin above. This partnership is best expressed when paired with the Blend whereby the straight line of the metal Frame is contrasted with the sinuous underside of the basin.

The Frame offers sufficient storage space yet at the same time stays transparent and unobtrusive. The shelf is made of 9mm Himacs.

Design by Marike Andeweg

O White Himacs

O White powder coated steel

Frame Frame Models

FFRB11 w1150 x d400 x h370mm bowl w473 x d233 x h90mm

**FFRB07 w900 x d400 x h370mm** bowl w473 x d233 x h90mm

FFRB13 w1150 x d400 x h370mm bowl w723 x d233 x h90mm