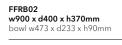

FFRB08 w1150 x d400 x h370mm bowl w473 x d233 x h90mm

FFRB03 w1150 x d400 x h370mm bowl w473 x d233 x h90mm

FFRB10 w900 x d400 x h370mm bowl w473 x d233 x h90mm

FFRB04 w1150 x d400 x h370mm bowl w973 x d233 x h90mm

FFRB11 w1150 x d400 x h370mm bowl w473 x d233 x h90mm

**FFRB07 w900 x d400 x h370mm** bowl w473 x d233 x h90mm

FFRB13 w1150 x d400 x h370mm bowl w723 x d233 x h90mm