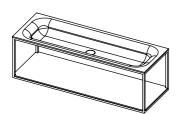

## Frame

The open structure of the Frame collection literally frames and reveals the shape of the basin above. This partnership is best expressed when paired with the Blend whereby the straight line of the metal Frame is contrasted with the sinuous underside of the basin.

The Frame offers sufficient storage space yet at the same time stays transparent and unobtrusive. The shelf is made of 9mm Himacs.

Design by Marike Andeweg

O White Himacs

O White powder coated steel

Frame Frame Models

FFRB08 w1150 x d400 x h370mm bowl w473 x d233 x h90mm

FFRB03 w1150 x d400 x h370mm bowl w473 x d233 x h90mm

FFRB10 w900 x d400 x h370mm bowl w473 x d233 x h90mm

FFRB04 w1150 x d400 x h370mm bowl w973 x d233 x h90mm