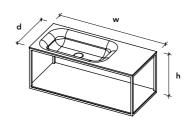

FFRB08 w1150 x d400 x h370mm bowl w473 x d233 x h90mm

FFRB03 w1150 x d400 x h370mm bowl w473 x d233 x h90mm

FFRB10 w900 x d400 x h370mm bowl w473 x d233 x h90mm

FFRB04 w1150 x d400 x h370mm bowl w973 x d233 x h90mm

FFRB11 w1150 x d400 x h370mm bowl w473 x d233 x h90mm

**FFRB07 w900 x d400 x h370mm** bowl w473 x d233 x h90mm

FFRB13 w1150 x d400 x h370mm bowl w723 x d233 x h90mm