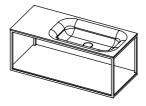

FFRB11 w1150 x d400 x h370mm bowl w473 x d233 x h90mm

**FFRB07 w900 x d400 x h370mm** bowl w473 x d233 x h90mm

FFRB13 w1150 x d400 x h370mm bowl w723 x d233 x h90mm