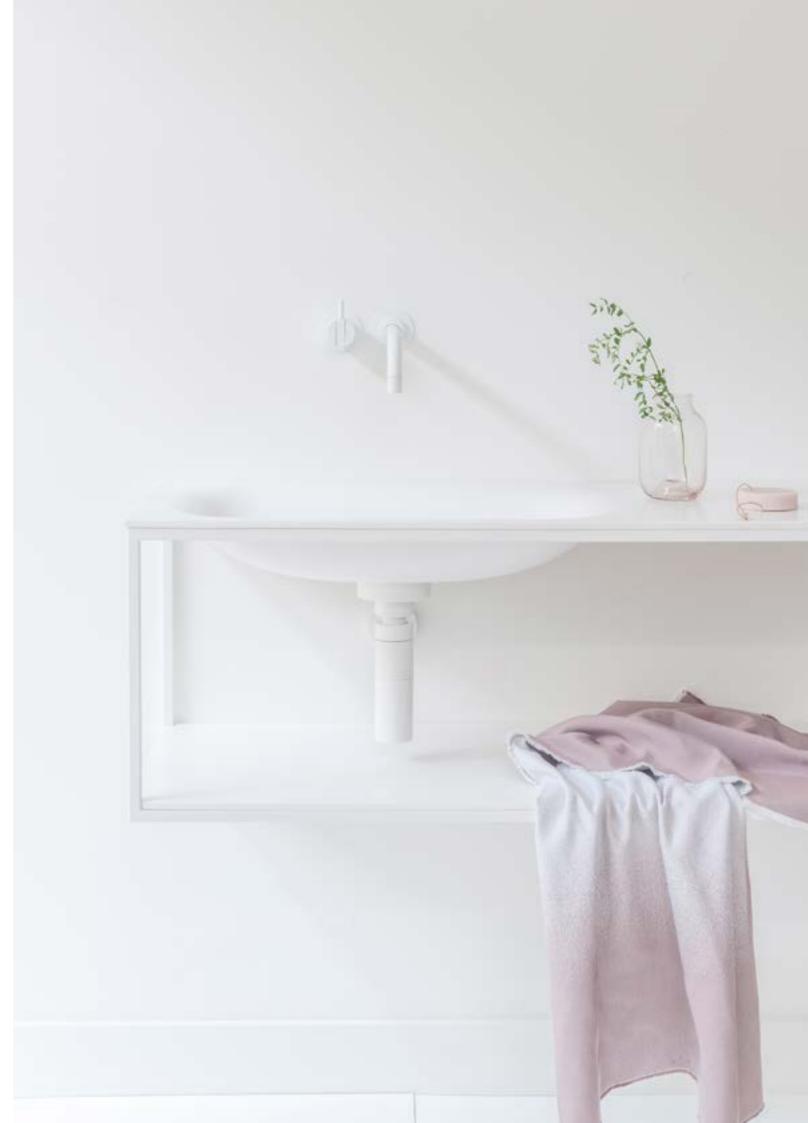

## Frame

The open structure of the Frame collection literally frames and reveals the shape of the basin above. This partnership is best expressed when paired with the Blend whereby the straight line of the metal Frame is contrasted with the sinuous underside of the basin.

The Frame offers sufficient storage space yet at the same time stays transparent and unobtrusive. The shelf is made of 9mm Himacs.

Design by Marike Andeweg

O White Himacs

O White powder coated steel

Frame Frame Models