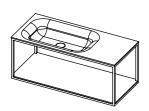

## Frame

The open structure of the Frame collection literally frames and reveals the shape of the basin above. This partnership is best expressed when paired with the Blend whereby the straight line of the metal Frame is contrasted with the sinuous underside of the basin.

The Frame offers sufficient storage space yet at the same time stays transparent and unobtrusive. The shelf is made of 9mm Himacs.

Design by Marike Andeweg

O White Himacs

O White powder coated steel

Frame Frame Models

FFRB11 w1150 x d400 x h370mm bowl w473 x d233 x h90mm

**FFRB07 w900 x d400 x h370mm** bowl w473 x d233 x h90mm

FFRB13 w1150 x d400 x h370mm bowl w723 x d233 x h90mm