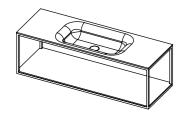

FFRB11 w1150 x d400 x h370mm bowl w473 x d233 x h90mm

**FFRB07 w900 x d400 x h370mm** bowl w473 x d233 x h90mm

FFRB13 w1150 x d400 x h370mm bowl w723 x d233 x h90mm