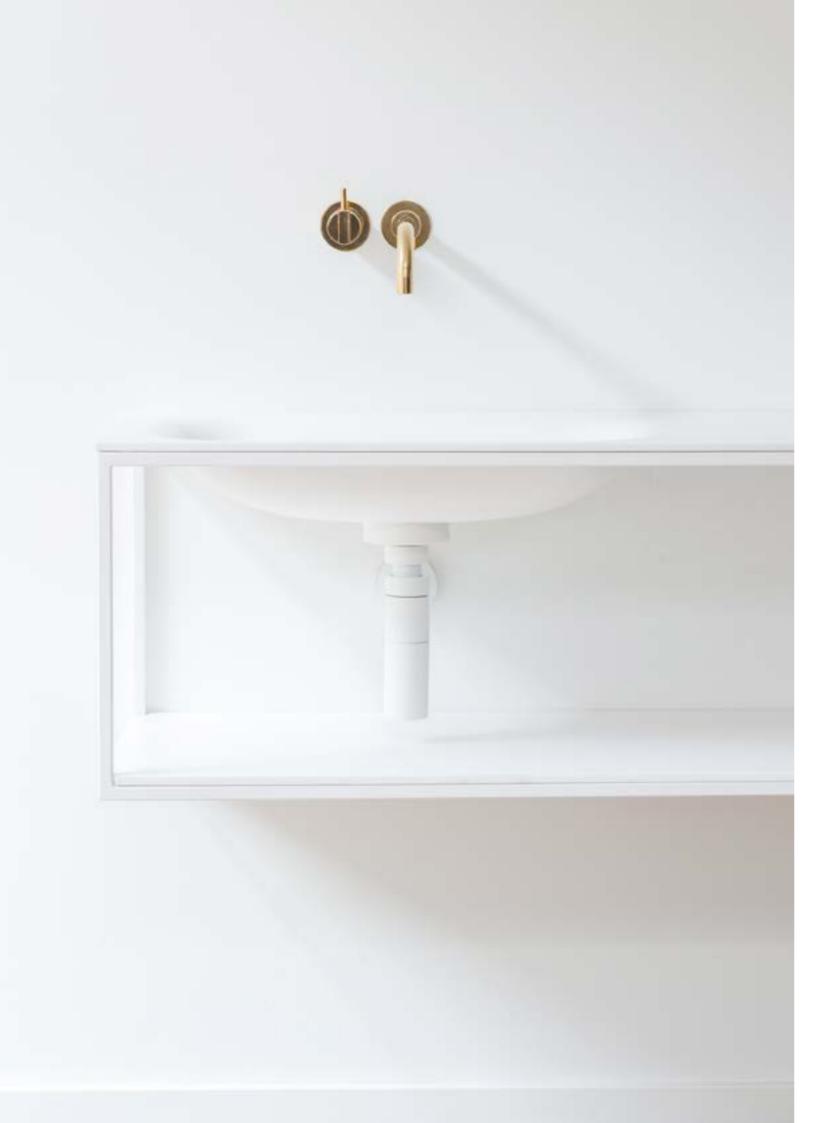

## Frame

The open structure of the Frame collection literally frames and reveals the shape of the basin above. This partnership is best expressed when paired with the Blend whereby the straight line of the metal Frame is contrasted with the sinuous underside of the basin.

The Frame offers sufficient storage space yet at the same time stays transparent and unobtrusive. The shelf is made of 9mm Himacs.

Design by Marike Andeweg

O White Himacs

O White powder coated steel

Frame Frame Models

## **Specifications**

- delivered with our Flush drain
  delivered including white powder coated steel frame and white Himacs bottom shelf
  the position of the bowl can be changed on demand
  Any RAL color possible for the frame for projects from 20 pieces