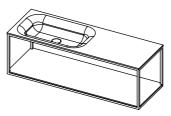

FFRB08 w1150 x d400 x h370mm bowl w473 x d233 x h90mm

FFRB03 w1150 x d400 x h370mm bowl w473 x d233 x h90mm

FFRB10 w900 x d400 x h370mm bowl w473 x d233 x h90mm

FFRB04 w1150 x d400 x h370mm bowl w973 x d233 x h90mm