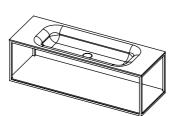

## Frame

The open structure of the Frame collection literally frames and reveals the shape of the basin above. This partnership is best expressed when paired with the Blend whereby the straight line of the metal Frame is contrasted with the sinuous underside of the basin.

The Frame offers sufficient storage space yet at the same time stays transparent and unobtrusive. The shelf is made of 9mm Himacs.

Design by Marike Andeweg

O White Himacs

O White powder coated steel

Frame Frame Models

FFRB08 w1150 x d400 x h370mm bowl w473 x d233 x h90mm

FFRB03 w1150 x d400 x h370mm bowl w473 x d233 x h90mm

FFRB10 w900 x d400 x h370mm bowl w473 x d233 x h90mm

FFRB04 w1150 x d400 x h370mm bowl w973 x d233 x h90mm