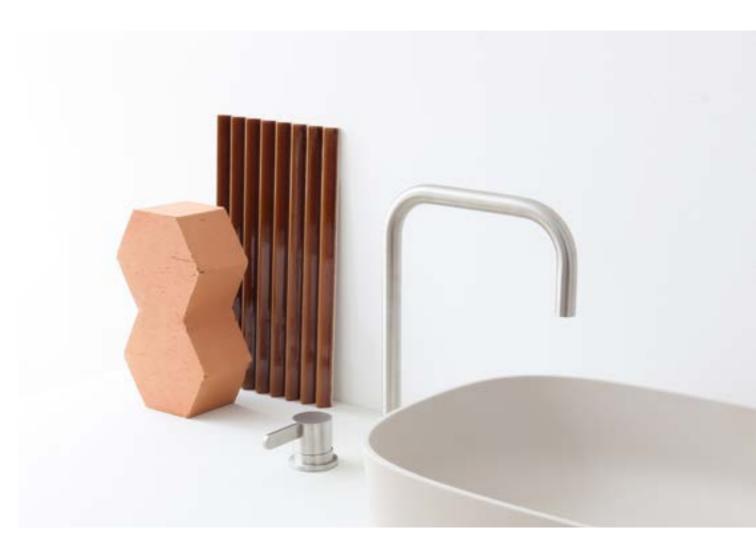

## Leaf

A modest design, that matches with all our basins. At Not Only White we aim to keep it simple. But always distinctive. This is how our Leaf tap series was born.

O Stainless steel

What makes this design appealing is the 5cm long lever with rounded grip for easy use. The deck mounted mixer is flexible when it comes to its position on the surface.

## Specifications

- deck mounted spout with 1/2" fitting
  deck mounted single lever basin mixer with 3/8"GAS warm and cold water fitting
  available as separate items or in sets
  satin stainless steel