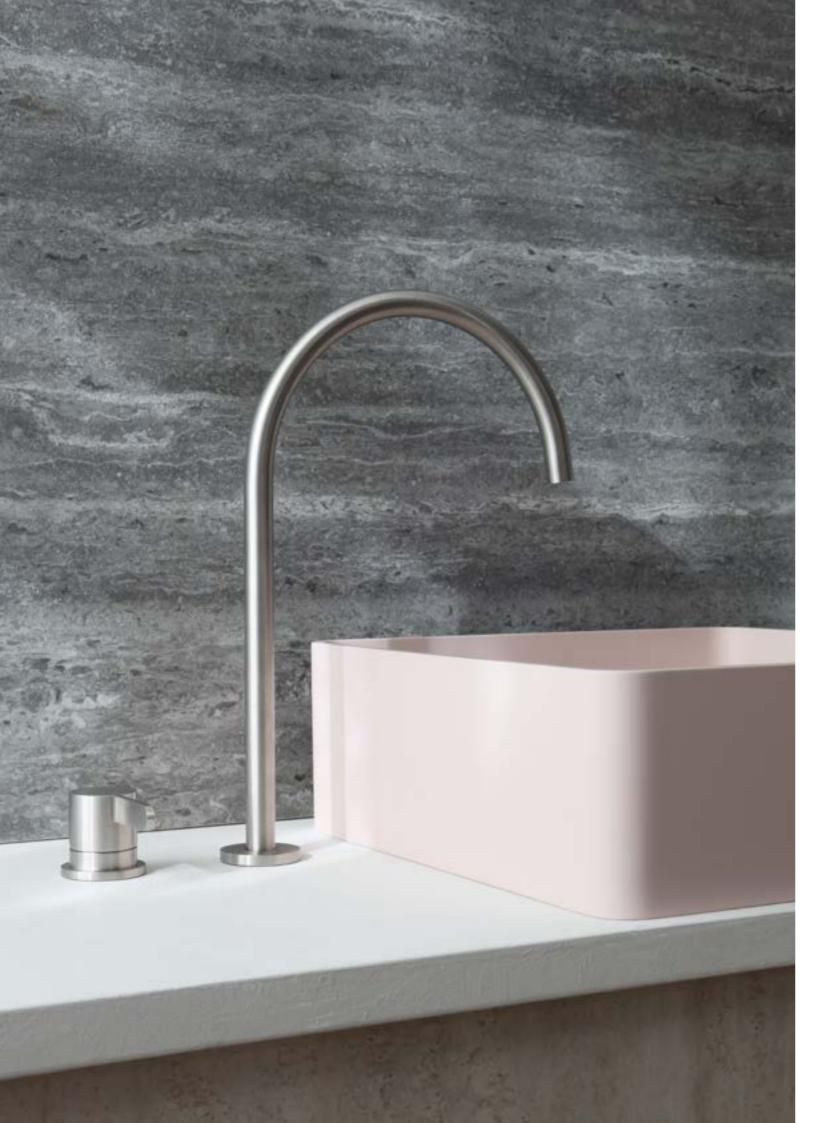

## Leaf

A modest design, that matches with all our basins. At Not Only White we aim to keep it simple. But always distinctive. This is how our Leaf tap series was born.

O Stainless steel

What makes this design appealing is the 5cm long lever with rounded grip for easy use. The deck mounted mixer is flexible when it comes to its position on the surface.

## Specifications

- deck mounted spout with 1/2" fitting
  deck mounted single lever basin mixer with 3/8"GAS warm and cold water fitting
  available as separate items or in sets
  satin stainless steel

LFSET02-SA h300mm edged spout + mixer

LF711-SA h57xØ40mm single lever basin mixer

Satin stainless steel