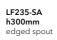

## Specifications

- deck mounted spout with 1/2" fitting
  deck mounted single lever basin mixer with 3/8"GAS warm and cold water fitting
  available as separate items or in sets
  satin stainless steel