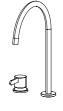

## Specifications

- deck mounted spout with 1/2" fitting
  deck mounted single lever basin mixer with 3/8"GAS warm and cold water fitting
  available as separate items or in sets
  satin stainless steel

LFSET02-SA h300mm edged spout + mixer

LF711-SA h57xØ40mm single lever basin mixer

Satin stainless steel