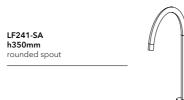

## Specifications

- deck mounted spout with 1/2" fitting
  deck mounted single lever basin mixer with 3/8"GAS warm and cold water fitting
  available as separate items or in sets
  satin stainless steel