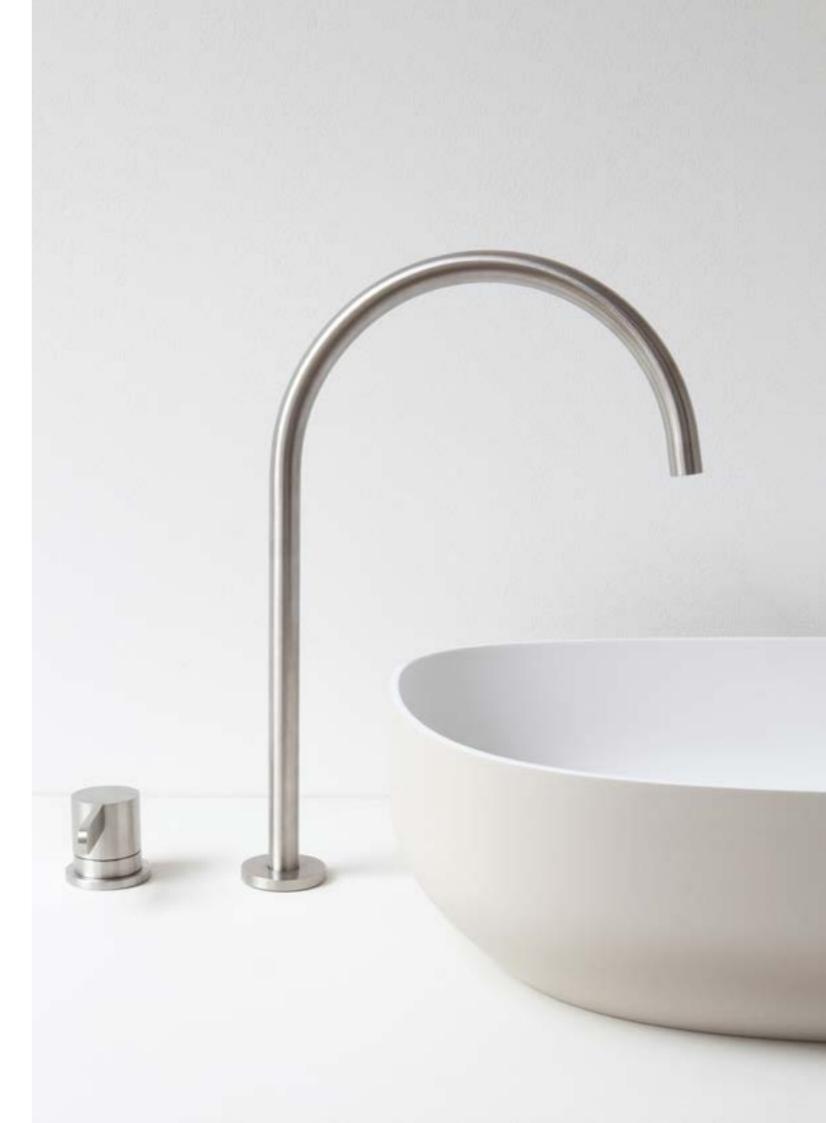

## Leaf

A modest design, that matches with all our basins. At Not Only White we aim to keep it simple. But always distinctive. This is how our Leaf tap series was born.

O Stainless steel

What makes this design appealing is the 5cm long lever with rounded grip for easy use. The deck mounted mixer is flexible when it comes to its position on the surface.

The shape of the lever is inspired on the leaves of the Pagoda tree.

design by Marike Andeweg

Leaf Leaf Models

## Specifications

- deck mounted spout with 1/2" fitting
  deck mounted single lever basin mixer with 3/8"GAS warm and cold water fitting
  available as separate items or in sets
  satin stainless steel

LFSET02-SA h300mm edged spout + mixer

LF711-SA h57xØ40mm single lever basin mixer

Satin stainless steel