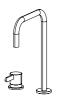

## Specifications

- deck mounted spout with 1/2" fitting
  deck mounted single lever basin mixer with 3/8"GAS warm and cold water fitting
  available as separate items or in sets
  satin stainless steel

LFSET02-SA h300mm edged spout + mixer

LF711-SA h57xØ40mm single lever basin mixer

Satin stainless steel