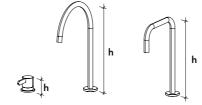

## Specifications

- deck mounted spout with 1/2" fitting
  deck mounted single lever basin mixer with 3/8"GAS warm and cold water fitting
  available as separate items or in sets
  satin stainless steel

LFSET02-SA h300mm edged spout + mixer

LF711-SA h57xØ40mm single lever basin mixer

Satin stainless steel