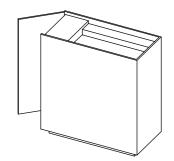

Scape Models

FSC07 w840 x d840 x h900mm with Neolith Blanco Carrara interior

Specifications

- floor-standing with adjustable feet
  with integrated cabinet with access hatch
  to be placed against wall (back side is open)
  necessary tap hole(s) to be ordered separately by using code HH35

FSC20 w600 x d400 x h900mm bowl width 376mm

FSC21 w840 x d400 x h900mm bowl width 616mm

FSC22 w1000 x d400 x h900mm bowl width 776mm

FSC23 w1200 x d400 x h900mm bowl width 976mm

FSC03 w840 x d840 x h900mm with Neolith Blanco Carrara interior