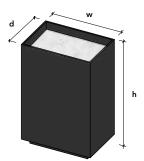

FSC20 w600 x d400 x h900mm bowl width 376mm

FSC21 w840 x d400 x h900mm bowl width 616mm

FSC22 w1000 x d400 x h900mm bowl width 776mm

FSC23 w1200 x d400 x h900mm bowl width 976mm

FSC03 w840 x d840 x h900mm with Neolith Blanco Carrara interior

FSC30 w600 x d400 x h900mm bowl width 376mm

FSC31 w840 x d400 x h900mm bowl width 616mm

FSC32 w1000 x d400 x h900mm bowl width 776mm

FSC33 w1200 x d400 x h900mm bowl width 976mm

Scape Models

## delivered in White Himacs Neolith Blanco Carrara interior ٠ ٠ h floor-standing with adjustable feet with integrated cabinet with access hatch floor-standing with adjustable feet with integrated cabinet with access hatch to be placed against wall (back side is open) ٠ ٠ to be placed against wall (back side is open) ٠ FSC50 w600 x d400 x h900mm bowl width 576mm FSC60 w600 x d400 x h900mm bowl width 576mm **FSC40 w600 x d400 x h900mm** bowl width 576mm FSC41 w840 x d400 x h900mm FSC51 w840 x d400 x h900mm FSC61 w840 x d400 x h900mm bowl width 816mm bowl width 816mm bowl width 816mm FSC52 w1000 x d400 x h900mm FSC62 w1000 x d400 x h900mm FSC42 w1000 x d400 x h900mm bowl width 976mm bowl width 976mm bowl width 976mm FSC43 w1200 x d400 x h900mm bowl width 1176mm FSC53 w1200 x d400 x h900mm bowl width 1176mm FSC63 w1200 x d400 x h900mm bowl width 1176mm

## Scape Models

FSC70 w600 x d400 x h900mm bowl width 576mm

FSC71 w840 x d400 x h900mm bowl width 816mm

FSC72 w1000 x d400 x h900mm bowl width 976mm

FSC73 w1200 x d400 x h900mm bowl width 1176mr