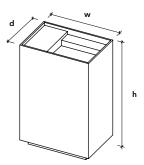

## **Specifications**

- delivered in Black or White Himacs floor-standing with adjustable feet •
- ٠
- ٠ delivered with access hatch

FSC01 w840 x d840 x h900mm with white Himacs blocks interior

FSC05 w840 x d840 x h900mm

Scape Models

FSC07 w840 x d840 x h900mm with Neolith Blanco Carrara interior

Specifications

- floor-standing with adjustable feet
  with integrated cabinet with access hatch
  to be placed against wall (back side is open)
  necessary tap hole(s) to be ordered separately by using code HH35

FSC20 w600 x d400 x h900mm bowl width 376mm

FSC21 w840 x d400 x h900mm bowl width 616mm

FSC22 w1000 x d400 x h900mm bowl width 776mm

FSC23 w1200 x d400 x h900mm bowl width 976mm

FSC03 w840 x d840 x h900mm with Neolith Blanco Carrara interior