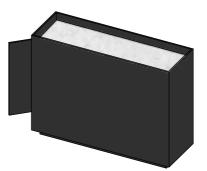

FSC20 w600 x d400 x h900mm bowl width 376mm

FSC21 w840 x d400 x h900mm bowl width 616mm

FSC22 w1000 x d400 x h900mm bowl width 776mm

FSC23 w1200 x d400 x h900mm bowl width 976mm

FSC03 w840 x d840 x h900mm with Neolith Blanco Carrara interior

FSC30 w600 x d400 x h900mm bowl width 376mm

FSC31 w840 x d400 x h900mm bowl width 616mm

FSC32 w1000 x d400 x h900mm bowl width 776mm

FSC33 w1200 x d400 x h900mm bowl width 976mm

Scape Models