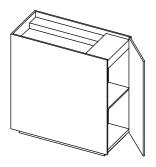

## **Specifications**

- delivered in Black or White Himacs floor-standing with adjustable feet •
- ٠
- ٠ delivered with access hatch

FSC01 w840 x d840 x h900mm with white Himacs blocks interior

FSC05 w840 x d840 x h900mm

Scape Models

FSC07 w840 x d840 x h900mm with Neolith Blanco Carrara interior

Specifications

- floor-standing with adjustable feet
  with integrated cabinet with access hatch
  to be placed against wall (back side is open)
  necessary tap hole(s) to be ordered separately by using code HH35