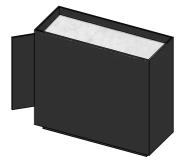

Scape collection consists of a series of black and white floor-standing Models. Carefully chosen ratios and the right mix of color and material make Scape an intriguing object. The collection takes its name from 'landscapes' in which the various inlays create different sceneries by its interaction with the Himacs monolith.

## **Specifications**

- delivered in Black or White Himacs floor-standing with adjustable feet •
- ٠
- ٠ delivered with access hatch

FSC01 w840 x d840 x h900mm with white Himacs blocks interior

FSC05 w840 x d840 x h900mm

Scape Models

FSC07 w840 x d840 x h900mm with Neolith Blanco Carrara interior

Specifications

- floor-standing with adjustable feet
  with integrated cabinet with access hatch
  to be placed against wall (back side is open)
  necessary tap hole(s) to be ordered separately by using code HH35