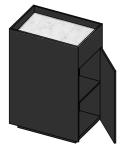

## **Specifications**

- delivered in Black or White Himacs floor-standing with adjustable feet •
- ٠
- ٠ delivered with access hatch

FSC01 w840 x d840 x h900mm with white Himacs blocks interior

FSC05 w840 x d840 x h900mm

Scape Models

FSC07 w840 x d840 x h900mm with Neolith Blanco Carrara interior

Specifications

- floor-standing with adjustable feet
  with integrated cabinet with access hatch
  to be placed against wall (back side is open)
  necessary tap hole(s) to be ordered separately by using code HH35

## delivered in White Himacs Neolith Blanco Carrara interior ٠ ٠ h floor-standing with adjustable feet with integrated cabinet with access hatch floor-standing with adjustable feet with integrated cabinet with access hatch to be placed against wall (back side is open) ٠ ٠ to be placed against wall (back side is open) ٠ FSC50 w600 x d400 x h900mm bowl width 576mm FSC60 w600 x d400 x h900mm bowl width 576mm **FSC40 w600 x d400 x h900mm** bowl width 576mm FSC41 w840 x d400 x h900mm FSC51 w840 x d400 x h900mm FSC61 w840 x d400 x h900mm bowl width 816mm bowl width 816mm bowl width 816mm FSC52 w1000 x d400 x h900mm FSC62 w1000 x d400 x h900mm FSC42 w1000 x d400 x h900mm bowl width 976mm bowl width 976mm bowl width 976mm FSC43 w1200 x d400 x h900mm bowl width 1176mm FSC53 w1200 x d400 x h900mm bowl width 1176mm FSC63 w1200 x d400 x h900mm bowl width 1176mm