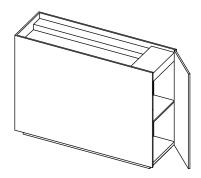

FSC30 w600 x d400 x h900mm bowl width 376mm

FSC31 w840 x d400 x h900mm bowl width 616mm

FSC32 w1000 x d400 x h900mm bowl width 776mm

FSC33 w1200 x d400 x h900mm bowl width 976mm

Scape Models

## delivered in White Himacs Neolith Blanco Carrara interior ٠ ٠ h floor-standing with adjustable feet with integrated cabinet with access hatch floor-standing with adjustable feet with integrated cabinet with access hatch to be placed against wall (back side is open) ٠ ٠ to be placed against wall (back side is open) ٠ FSC50 w600 x d400 x h900mm bowl width 576mm FSC60 w600 x d400 x h900mm bowl width 576mm **FSC40 w600 x d400 x h900mm** bowl width 576mm FSC41 w840 x d400 x h900mm FSC51 w840 x d400 x h900mm FSC61 w840 x d400 x h900mm bowl width 816mm bowl width 816mm bowl width 816mm FSC52 w1000 x d400 x h900mm FSC62 w1000 x d400 x h900mm FSC42 w1000 x d400 x h900mm bowl width 976mm bowl width 976mm bowl width 976mm FSC43 w1200 x d400 x h900mm bowl width 1176mm FSC53 w1200 x d400 x h900mm bowl width 1176mm FSC63 w1200 x d400 x h900mm bowl width 1176mm