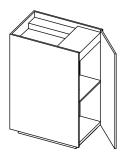

Scape Models

FSC07 w840 x d840 x h900mm with Neolith Blanco Carrara interior

Specifications

- floor-standing with adjustable feet
  with integrated cabinet with access hatch
  to be placed against wall (back side is open)
  necessary tap hole(s) to be ordered separately by using code HH35