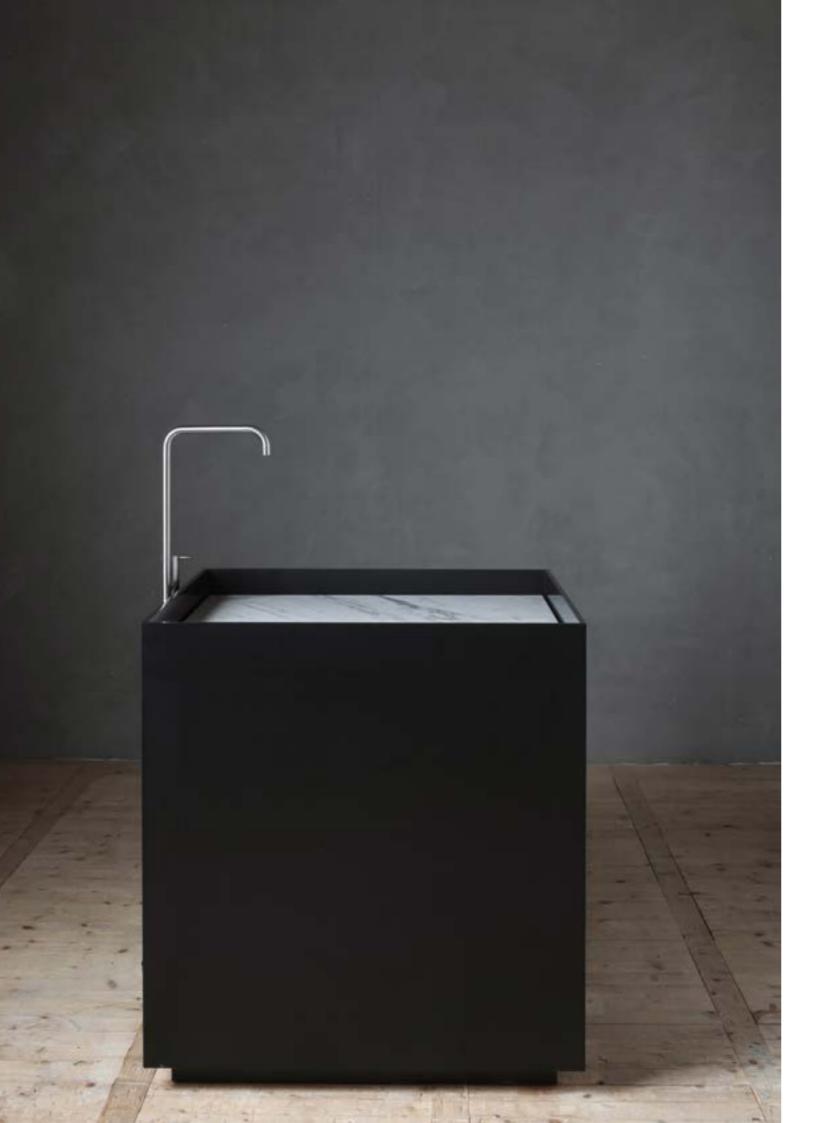

Scape collection consists of a series of black and white floor-standing Models. Carefully chosen ratios and the right mix of color and material make Scape an intriguing object. The collection takes its name from 'landscapes' in which the various inlays create different sceneries by its interaction with the Himacs monolith.

Design by Joost van der Vecht

Black Himacs O White Himacs

O Neolith Blanco Carrara

Scape

## **Specifications**

- delivered in Black or White Himacs floor-standing with adjustable feet •
- ٠
- ٠ delivered with access hatch

FSC01 w840 x d840 x h900mm with white Himacs blocks interior

FSC05 w840 x d840 x h900mm