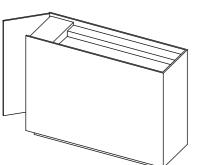

64

Specifications

•

٠

٠

•

•

**Specifications** 

- delivered in Black Himacs Neolith Blanco Carrara interior

## Scape Models

FSC70 w600 x d400 x h900mm bowl width 576mm

FSC71 w840 x d400 x h900mm bowl width 816mm

FSC72 w1000 x d400 x h900mm bowl width 976mm

FSC73 w1200 x d400 x h900mm bowl width 1176mr