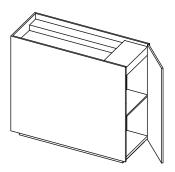

Scape Models

FSC07 w840 x d840 x h900mm with Neolith Blanco Carrara interior

Specifications

- floor-standing with adjustable feet
  with integrated cabinet with access hatch
  to be placed against wall (back side is open)
  necessary tap hole(s) to be ordered separately by using code HH35

FSC20 w600 x d400 x h900mm bowl width 376mm

FSC21 w840 x d400 x h900mm bowl width 616mm

FSC22 w1000 x d400 x h900mm bowl width 776mm

FSC23 w1200 x d400 x h900mm bowl width 976mm

FSC03 w840 x d840 x h900mm with Neolith Blanco Carrara interior