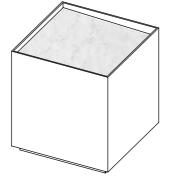

Scape collection consists of a series of black and white floor-standing Models. Carefully chosen ratios and the right mix of color and material make Scape an intriguing object. The collection takes its name from 'landscapes' in which the various inlays create different sceneries by its interaction with the Himacs monolith.

Design by Joost van der Vecht

Black Himacs O White Himacs

O Neolith Blanco Carrara

Scape

## **Specifications**

- delivered in Black or White Himacs floor-standing with adjustable feet •
- ٠
- ٠ delivered with access hatch

FSC01 w840 x d840 x h900mm with white Himacs blocks interior

FSC05 w840 x d840 x h900mm