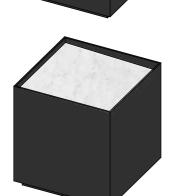

## **Specifications**

- delivered in Black or White Himacs floor-standing with adjustable feet •
- ٠
- ٠ delivered with access hatch

FSC01 w840 x d840 x h900mm with white Himacs blocks interior

FSC05 w840 x d840 x h900mm