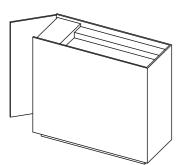

FSC30 w600 x d400 x h900mm bowl width 376mm

FSC31 w840 x d400 x h900mm bowl width 616mm

FSC32 w1000 x d400 x h900mm bowl width 776mm

FSC33 w1200 x d400 x h900mm bowl width 976mm

Scape Models

## delivered in White Himacs Neolith Blanco Carrara interior ٠ ٠ h floor-standing with adjustable feet with integrated cabinet with access hatch floor-standing with adjustable feet with integrated cabinet with access hatch to be placed against wall (back side is open) ٠ ٠ to be placed against wall (back side is open) ٠ FSC50 w600 x d400 x h900mm bowl width 576mm FSC60 w600 x d400 x h900mm bowl width 576mm **FSC40 w600 x d400 x h900mm** bowl width 576mm FSC41 w840 x d400 x h900mm FSC51 w840 x d400 x h900mm FSC61 w840 x d400 x h900mm bowl width 816mm bowl width 816mm bowl width 816mm FSC52 w1000 x d400 x h900mm FSC62 w1000 x d400 x h900mm FSC42 w1000 x d400 x h900mm bowl width 976mm bowl width 976mm bowl width 976mm FSC43 w1200 x d400 x h900mm bowl width 1176mm FSC53 w1200 x d400 x h900mm bowl width 1176mm FSC63 w1200 x d400 x h900mm bowl width 1176mm