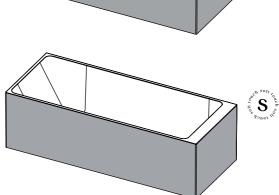

## Specifications

FAX01 w1680 x d680 x h500mm white

capacity at overflow level 310 liters net weight ±174kg

- including pop-up waste kit with Velluto<sup>®</sup> cover and 1 ½" bottle trap
  with integrated overflow

- not fit for third party fill or overflow systems
  optional: Palette finish in NCS or RAL color
  optional: Soft Touch coating in NCS or RAL color

FAX01-PNCS / FAX01-PRAL w1680 x d680 x h500mm Palette finish - custom color capacity at overflow level 310 liters net weight ±174kg

FAX01-SNCS / FAX01-SRAL w1680 x d680 x h500mm Soft Touch coating - custom color capacity at overflow level 310 liters net weight ±174kg

Materials and colors

Velluto<sup>®</sup> biobased

- O White
- with Palette finish in NCS or RAL color
- with Soft Touch coating in NCS or RAL color