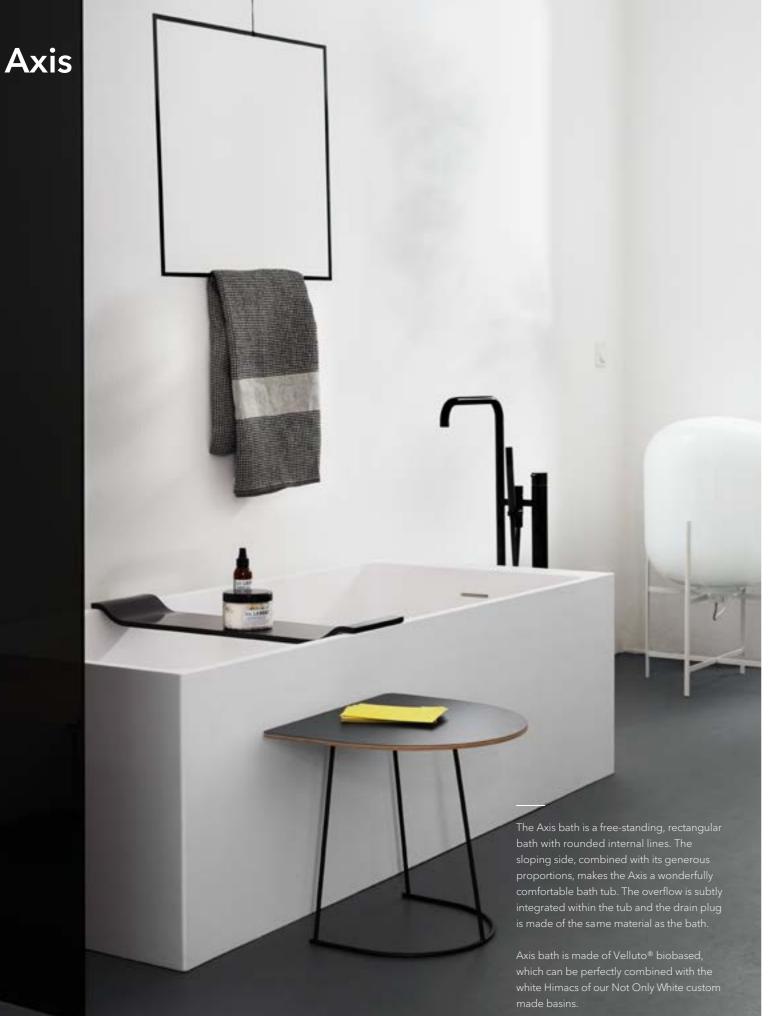

## Specifications

FAX01 w1680 x d680 x h500mm white

capacity at overflow level 310 liters net weight ±174kg

- including pop-up waste kit with Velluto<sup>®</sup> cover and 1 ½" bottle trap
  with integrated overflow

- not fit for third party fill or overflow systems
  optional: Palette finish in NCS or RAL color
  optional: Soft Touch coating in NCS or RAL color

FAX01-PNCS / FAX01-PRAL w1680 x d680 x h500mm Palette finish - custom color capacity at overflow level 310 liters net weight ±174kg

FAX01-SNCS / FAX01-SRAL w1680 x d680 x h500mm Soft Touch coating - custom color capacity at overflow level 310 liters net weight ±174kg

Materials and colors

Velluto<sup>®</sup> biobased

- O White
- with Palette finish in NCS or RAL color
- with Soft Touch coating in NCS or RAL color