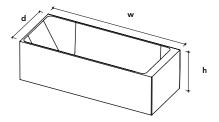

## Specifications

FAX01 w1680 x d680 x h500mm white

capacity at overflow level 310 liters net weight ±174kg

- including pop-up waste kit with Velluto<sup>®</sup> cover and 1 ½" bottle trap
  with integrated overflow

- not fit for third party fill or overflow systems
  optional: Palette finish in NCS or RAL color
  optional: Soft Touch coating in NCS or RAL color

FAX01-PNCS / FAX01-PRAL w1680 x d680 x h500mm Palette finish - custom color capacity at overflow level 310 liters net weight ±174kg

FAX01-SNCS / FAX01-SRAL w1680 x d680 x h500mm Soft Touch coating - custom color capacity at overflow level 310 liters net weight ±174kg

Materials and colors

Velluto<sup>®</sup> biobased

- O White
- with Palette finish in NCS or RAL color
- with Soft Touch coating in NCS or RAL color