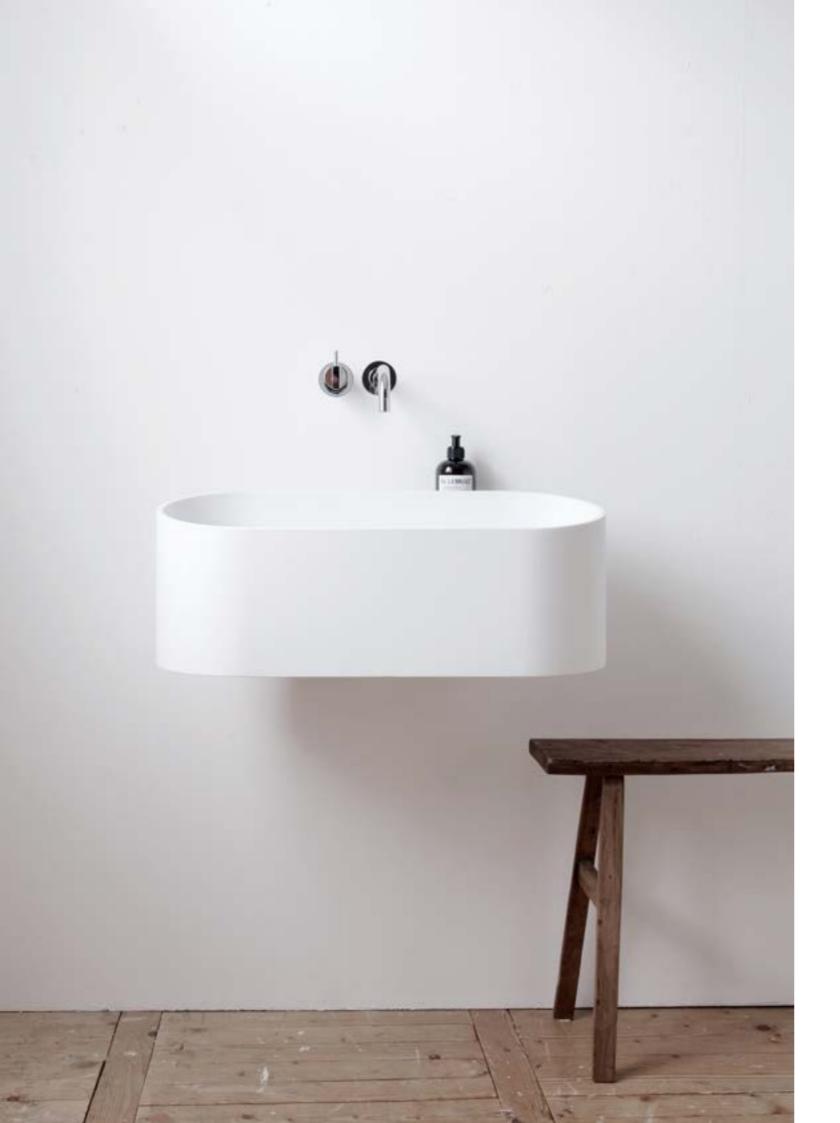

## **Fuse**

The distinctive character of the Fuse is the amalgamation of straight and curved lines. The organic-shaped basin with the subtle but sinuous integrated overflow on the inside is punctuated by the straight lines on the outside. The back egde where Fuse is mounted on the wall is set lower to create a floating effect and shelf space at the same time. The bottle trap is almost concealed underneath the basin to make the Fuse an object.

Fuse is available in white Velluto® biobased and with a dark blue and silk grey Soft Touch coating on the outside.

Design by Marike Andeweg

Silk Grey Soft Touch coating

Fuse Fuse Models