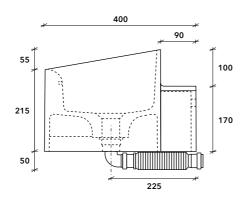

egrated overflow

- including Fischer bolt set for wall-mounting including Senzo siphon (also possible to use a siphon of your own choice) optional: Palette finish in NCS or RAL color for projects from 10 pieces optional: Soft Touch coating in NCS or RAL color for projects from 10 pieces



FSE02 w700 x d400 x h270mm



FSEST02-5008 w700 x d400 x h270mm Dark Blue Soft Touch coating



FSEST02-7044 w700 x d400 x h270mm Silk Grey Soft Touch coating



## Materials and colors

**Velluto**® biobased O White

with Dark Blue Soft Touch coating (RAL 5008)

with Silk Grey Soft Touch coating (RAL 7044)

with Soft Touch coating in custom NCS or RAL color possible for projects from 10 pieces

with Palette finish in custom NCS or RAL color possible for projects from 10 pieces

## Mounting

Side view



Back view