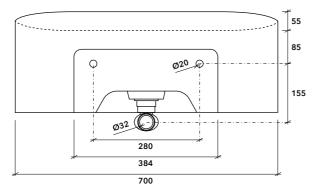

low

- including Fischer bolt set for wall-mounting including Senzo siphon (also possible to use a siphon of your own choice) optional: Palette finish in NCS or RAL color for projects from 10 pieces optional: Soft Touch coating in NCS or RAL color for projects from 10 pieces



FSE02 w700 x d400 x h270mm



FSEST02-5008 w700 x d400 x h270mm Dark Blue Soft Touch coating



FSEST02-7044 w700 x d400 x h270mm Silk Grey Soft Touch coating



## Materials and colors

**Velluto**® biobased O White

with Dark Blue Soft Touch coating (RAL 5008)

with Silk Grey Soft Touch coating (RAL 7044)

with Soft Touch coating in custom NCS or RAL color possible for projects from 10 pieces

with Palette finish in custom NCS or RAL color possible for projects from 10 pieces

## Mounting

Side view



Back view