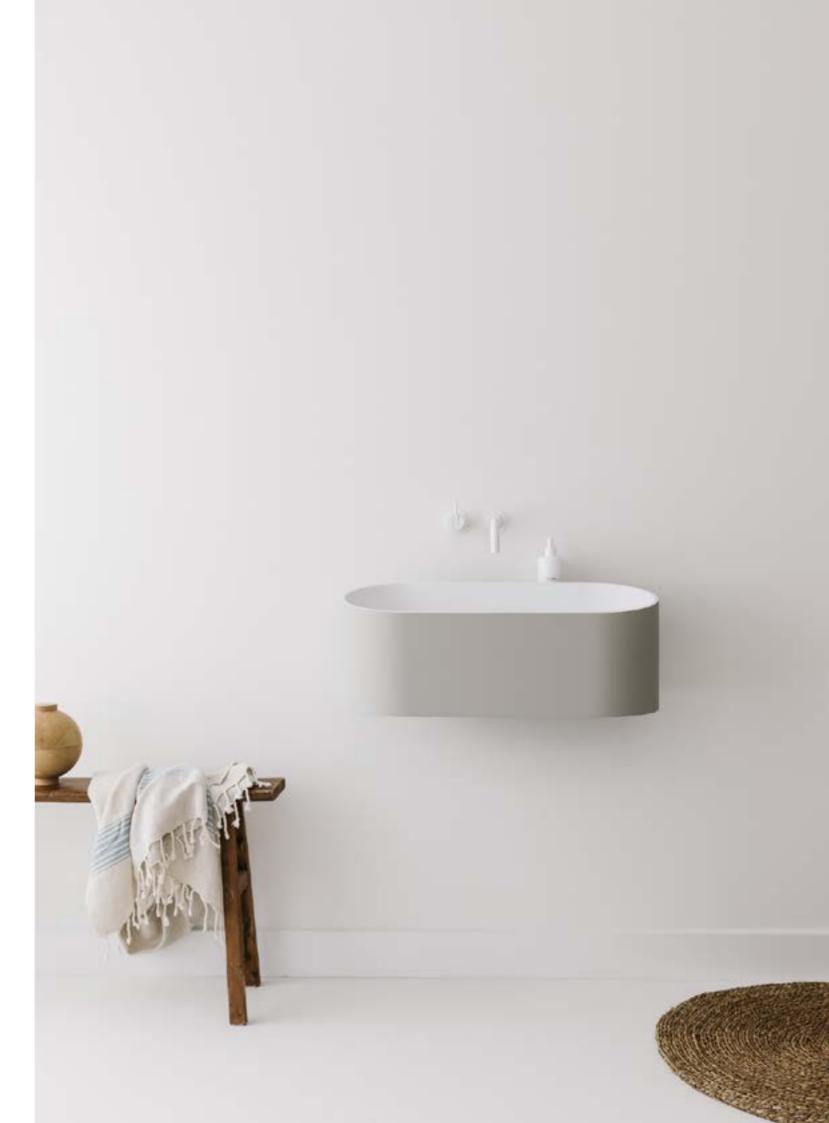

## **Fuse**

The distinctive character of the Fuse is the amalgamation of straight and curved lines. The organic-shaped basin with the subtle but sinuous integrated overflow on the inside is punctuated by the straight lines on the outside. The back egde where Fuse is mounted on the wall is set lower to create a floating effect and shelf space at the same time. The bottle trap is almost concealed underneath the basin to make the Fuse an object.

Fuse is available in white Velluto® biobased and with a dark blue and silk grey Soft Touch coating on the outside.

Design by Marike Andeweg

Silk Grey Soft Touch coating

Fuse Fuse Models