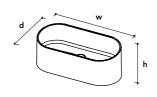

FSE02 w700 x d400 x h270mm

FSEST02-5008 w700 x d400 x h270mm Dark Blue Soft Touch coating

FSEST02-7044 w700 x d400 x h270mm Silk Grey Soft Touch coating