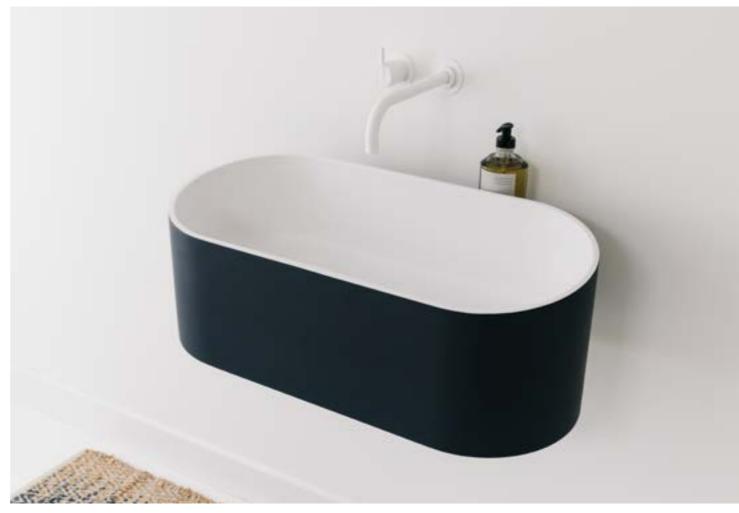

Fuse is available in white Velluto® biobased and with a dark blue and silk grey Soft Touch coating on the outside.

Design by Marike Andeweg

Silk Grey Soft Touch coating

Fuse Fuse Models

## Materials and colors

**Velluto**® biobased O White

with Dark Blue Soft Touch coating (RAL 5008)

with Silk Grey Soft Touch coating (RAL 7044)

with Soft Touch coating in custom NCS or RAL color possible for projects from 10 pieces